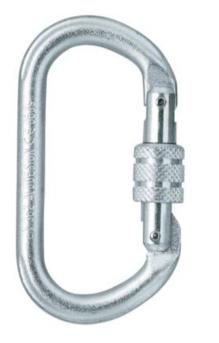

## **Carabiner Ovalsteel SC Skylotec**

## **Product information**

Oval steel carabiner (screw), H-037. This carabiner is ideal for use as a lower-off, for extreme wear and when aluminium is not good enough.

Material: Steel. Marking: According to standard, CE-marked, Supplier symbol, art no, standards, max. load. Standard: EN 362-B