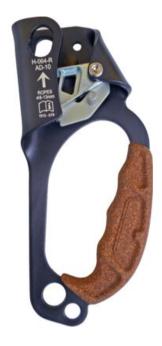

## **Product information**

An ascender that attaches at the chest. Moves with the user and provides good protection in the event of a fall. The designed for use with 8-13 mm ropes. The hole for the carabiner has a diameter of 15 mm. Handles are sold separately.

Material: Aluminium

Marking: According to standard, CE-marked, Supplier symbol, art no, standards, max. load.

Standard: EN 567, EN 12841

| Part code    | Size             | Design | Weight<br>kg | Delivery time |
|--------------|------------------|--------|--------------|---------------|
| 823500000291 | 203 x 90 x 28 mm | Left   | 0.22         | 30            |
| 823500000292 | 203 x 90 x 28 mm | Right  | 0.22         | 30            |