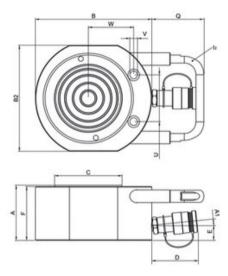

to control your system
- Hydraulic hoses 700bar
- System components to complete your hydraulic system

Material: Steel

| Part code     | Code         | WLL<br>ton | Stroke<br>mm | Closed height<br>mm | Capacity<br>kN/t | Weight<br>kg | Delivery time |
|---------------|--------------|------------|--------------|---------------------|------------------|--------------|---------------|
| 5211100112291 | HFC 5 S 1.5  | 5          | 15           | 44                  | 50.9 / 5.2       | 1            | 14            |
| 5211100112292 | HFC 10 S 1.5 | 10         | 15           | 46                  | 99.8 / 10.2      | 1.6          | 14            |
| 5211100112293 | HFC 20 S 1.5 | 20         | 15           | 55                  | 203.6 / 20.8     | 2.9          | 14            |

# Blueprint