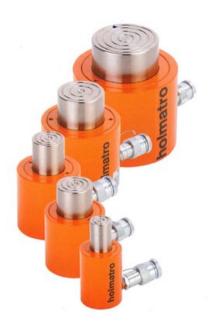

# **HSC S Short Stroke Hydraulic Cylinder**

## **Product information**

Holmatro Short stroke cylinders (HSC) - Spring return

### Unique specifications:

- Compact version, efficient in case of limited insertion space
- Stroke of 50mm on all models

#### Standard supplied with:

- Dirt scraper ring
  - o Protects against pollution
  - o Increases the life span
- Superior seal for an excellent static and dynamic sealing
- Splined plunger, no saddle needed
- High flow female coupler A118