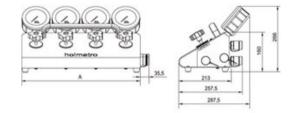

e
- Ergonomic;
  - Regulator valves with comfortable rotary knobs
  - Pressure gauges that are easy to read ; 45 degrees angle
  - Carry-handle positioned above center of gravity
  - Installation on vari pump possible with use of Assembly set FlowPanel for comfortable position (art. No 100.182.11 for single, 100.181.112 for double acting sold seperately)

#### Standard supplied with:

- Couplers
- Gauges

Note: Can be mounted on the protection frame of the Vari pumps

| Part Code     | Code    | number of ports | couples | pressure gauge | Weight<br>kg | Delivery time |
|---------------|---------|-----------------|---------|----------------|--------------|---------------|
| 5297100172050 | HMS 2 C | 2               | yes     | yes            | 9            | 14            |

## Blueprint