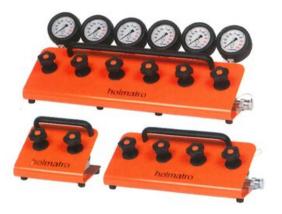

#### Unique specifications

- Safe;
  - Stable construction
  - Excellent control over your load; extremely accurate regulation of oil flow under high pressure
- Ergonomic;
  - Regulator valves with comfortable rotary knobs
  - Pressure gauges that are easy to read ; 45 degrees angle
  - Carry-handle positioned above center of gravity
  - Installation on vari pump possible with use of Assembly set FlowPanel for comfortable position (art. No 100.182.11 for single, 100.181.112 for double acting sold seperately)

#### Standard supplied with:

- Couplers
- Gauges

Note: Can be mounted on the protection frame of the Vari pumps

| Part Code     | Code    | number of ports | couples | pressure gauge | Weight<br>kg | Delivery time |
|---------------|---------|-----------------|---------|----------------|--------------|---------------|
| 5297100172050 | HMS 2 C | 2               | yes     | yes            | 9            | 14            |