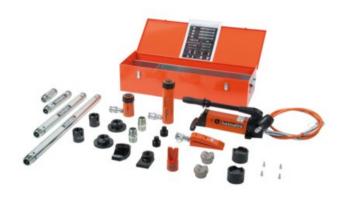

## **Product information**

Multi Purpose cylinder set with attachments, industrial execution for intensive workshop use.

## Consist of:

- 2x Multi Purpose cylinder.
- 1x Hydraulic wedge.
- 4x Extension tube.
- 1x Connection socket.
- 1x Connection nipple.
- 1x Round base plate.
- 1x Cross head.
- 1x Wedge head.
- 1x Cylinder toe.
- 1x Plunger toe.
- 1x Plunger adapter.
- 1x Cylinder body adapter.
- 1x Pump with pressure gauge.
- 1x 2 meter hose with male coupler.
- 1x Storage case.
- Overview of products in the set, with partnumbers, are available to download under "Documents"

Available on request: Cylinders manufactured in conformity with customer specifications.

Note: Contact us for more information on individual parts orders.

**Warning:** Consult the user manual before fitting cylinder accessories to these cylinders. The maximum working pressure and total construction length is restricted when using cylinder accessories.