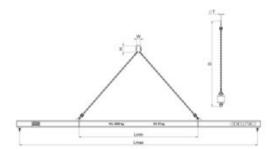

Standard: EN 13155

| Part code     | WLL<br>ton | Length<br>m | D<br>mm | H<br>mm | L min.<br>mm | L max.<br>mm | ØТ | W<br>mm | Weight<br>kg | Delivery time |
|---------------|------------|-------------|---------|---------|--------------|--------------|----|---------|--------------|---------------|
| 6205TKSB22000 | 2          | 2           | 887     | 110     | 1,000        | 2,000        | 16 | 60      | 43           | 49            |
| 6205TKSB23000 | 2          | 3           | 1,159   | 110     | 1,500        | 3,000        | 16 | 60      | 72           | 49            |
| 6205TKSB24000 | 2          | 4           | 1,440   | 110     | 2,000        | 4,000        | 16 | 60      | 92           | 49            |
| 6205TKSB25000 | 2          | 5           | 1,714   | 110     | 2,500        | 5,000        | 16 | 60      | 147          | 49            |
| 6205TKSB26000 | 2          | 6           | 2,001   | 110     | 3,000        | 6,000        | 16 | 60      | 219          | 49            |

## Blueprint