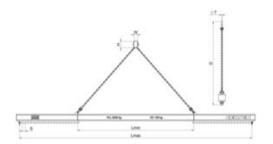

| WLL<br>ton | Length<br>m | D<br>mm | H<br>mm | L min.<br>mm | L max.<br>mm | S<br>mm | T<br>mm | W<br>mm | Weight<br>kg | Delivery time |
|------------|-------------|---------|---------|--------------|--------------|---------|---------|---------|--------------|---------------|
| 2          | 1-2         | 887     | 110     | 1,000        | 2,000        | 50      | 16      | 60      | 46           | 49            |
| 2          | 1.5-3       | 1,159   | 110     | 1,500        | 3,000        | 50      | 16      | 60      | 77           | 49            |
| 2          | 2-4         | 1,440   | 110     | 2,000        | 4,000        | 50      | 16      | 60      | 100          | 49            |
| 2          | 2.5-5       | 1,714   | 110     | 2,500        | 5,000        | 50      | 16      | 60      | 157          | 49            |
| 2          | 3-6         | 2,001   | 110     | 3,000        | 6,000        | 50      | 16      | 60      | 231          | 49            |

## Blueprint