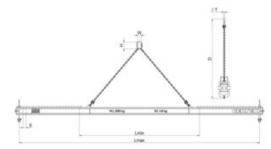

quest.

For other intermediate sizes and load capacities, you can also send us an inquiry.

Material: Construction steel

Marking: According to standard, CE-marked Temperature range: -20°C up to +100°C

Finish: RAL 3000 (flame red)

Standard: EN 13155

| Part code     | WLL<br>ton | Length<br>m | Weight<br>kg | Delivery time |
|---------------|------------|-------------|--------------|---------------|
| 6205TKVR22000 | 2          | 1-2         | 53           | 49            |
| 6205TKVR23000 | 2          | 1.5-3       | 88           | 49            |
| 6205TKVR24000 | 2          | 2-4         | 140          | 49            |
| 6205TKVR25000 | 2          | 2.5-5       | 170          | 49            |
| 6205TKVR26000 | 2          | 3-6         | 250          | 49            |

## Blueprint