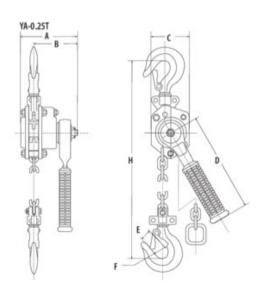

#### Option

• Available in other lifting heights.

Marking: According to standard, CE-marked

Standard: EN 818-7, EN 13157

| Part code     | GTIN No.      | WLL<br>kg | Lifting height<br>m | Number of falls | Model         | Load chain<br>mm | Construction height mm | Hand force max.<br>kg |    |    |    |     | E<br>mm |    | H<br>mm |     | Delivery time |
|---------------|---------------|-----------|---------------------|-----------------|---------------|------------------|------------------------|-----------------------|----|----|----|-----|---------|----|---------|-----|---------------|
| R0208000-1.5M | 8717365259999 | 250       | 1.5                 | 1               | YA-250KG-1.5M | 4.0 x 12         | 235                    | 30                    | 91 | 70 | 60 | 155 | 19      | 31 | 235     | 2.3 | 3             |
| R0208000-3M   | 8717365264979 | 250       | 3                   | 1               | YA-250KG-3M   | 4.0 x 12         | 235                    | 30                    | 91 | 70 | 60 | 155 | 19      | 31 | 235     | 2.5 | 3             |
| R0208000-4.5  | 8717365264610 | 250       | 4.5                 | 1               | YA-250KG-4,5M | 4.0 x 12         | 235                    | 30                    | 91 | 70 | 60 | 155 | 19      | 31 | 235     | 2.8 | 3             |
| R0208000-6    | 8717365264627 | 250       | 6                   | 1               | YA-250KG-6M   | 4.0 x 12         | 235                    | 30                    | 91 | 70 | 60 | 155 | 19      | 31 | 235     | 3   | 3             |