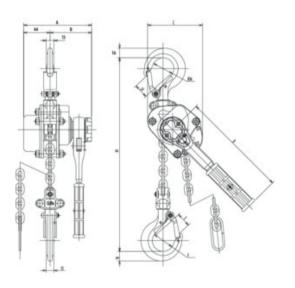

#### Option:

• Available in other lifting heights.

Marking: According to standard, CE-marked

Standard: EN 818-7, EN 13157

| Part Code    | WLL<br>kg | Lifting height<br>m | Model         | Load Chain dia x pitch<br>mm | Max. hand force<br>on crank kg | Chain falls | Construction height mm | A<br>mm |    | C<br>mm |     |    | F<br>mm | H<br>mm | Weight<br>kg | Delivery time |
|--------------|-----------|---------------------|---------------|------------------------------|--------------------------------|-------------|------------------------|---------|----|---------|-----|----|---------|---------|--------------|---------------|
| R0208002-1.5 | 500       | 1.5                 | YAM-500KG-1,5 | 4.3 x 12                     | 35                             | 1           | 240                    | 113     | 69 | 92      | 180 | 24 | 36      | 240     | 2.8          | 3             |
| R0208002-3   | 500       | 3                   | YAM-500KG-3   | 4.3 x 12                     | 35                             | 1           | 240                    | 113     | 69 | 92      | 180 | 24 | 36      | 240     | 3.4          | 3             |
| R0208002-4.5 | 500       | 4.5                 | YAM-500KG-4,5 | 4.3 x 12                     | 35                             | 1           | 240                    | 113     | 69 | 92      | 180 | 24 | 36      | 240     | 4            | 3             |
| R0208002-6   | 500       | 6                   | YAM-500KG-6   | 4.3 x 12                     | 35                             | 1           | 240                    | 113     | 69 | 92      | 180 | 24 | 36      | 240     | 4.6          | 3             |