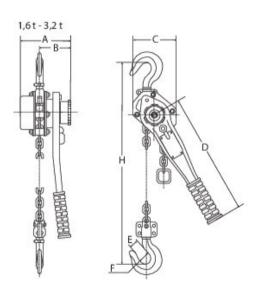

#### Option

• Longer chain length are available.

Marking: According to standard, CE-marked

Standard: EN 818-7

| Part Code    | GTIN No.      | WLL<br>kg | Lifting height<br>m | Model         | Load Chain dia x pitch<br>mm | Max. hand force<br>on crank kg | Chain falls | Construction height mm |       |     |       |       |    | H \<br>n mm | . •  | Delivery time |
|--------------|---------------|-----------|---------------------|---------------|------------------------------|--------------------------------|-------------|------------------------|-------|-----|-------|-------|----|-------------|------|---------------|
| R0208006-1.5 | 8717365104534 | 1,600     | 1.5                 | YAS-1600KG-SW | 7,1 x 21                     | 30                             | 1           | 352                    | 162   | 99  | 136 3 | 10 34 | 45 | 352         | 9.5  | 3             |
| R0208006-3   | 8717365104534 | 1,600     | 3                   | YAS-1600KG-SW | 7,1 x 21                     | 30                             | 1           | 352                    | 162   | 99  | 136 3 | 10 34 | 45 | 352         | 11.3 | 3             |
| R0208008-1.5 | 8717365104527 | 3,200     | 1.5                 | YAS-3200KG-SW | 9,0 x 27,2                   | 37                             | 1           | 420                    | 186.5 | 104 | 180 3 | 10 47 | 57 | 420         | 15.5 | 3             |
| R0208008-3   | 8717365104527 | 3,200     | 3                   | YAS-3200KG-SW | 9,0 x 27,2                   | 37                             | 1           | 420                    | 186.5 | 104 | 180 3 | 10 47 | 57 | 420         | 18.2 | 3             |