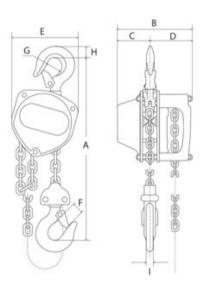

#### Norm:

• EN12100-1/2, EN13157, EN818-7

Marking: According to standard, CE-marked

Standard: EN 13157, EN 818-7

| Part code GTIN No.       | WLL Liftin | ng height Num<br>m | ber of falls | Model              | Load chain<br>mm | Hand chain<br>mm | Construction height Han | _    | A<br>mmr |       |       |     |    |      |      |    | Veight Deli<br>kg | very time |
|--------------------------|------------|--------------------|--------------|--------------------|------------------|------------------|-------------------------|------|----------|-------|-------|-----|----|------|------|----|-------------------|-----------|
| R0100201-3 8717365098819 | 9 0.5      | 3                  | 1            | PIH/H100-500KG-3M  | 5.0 x 15         | 5.0 x 23.6       | 277                     | 22   | 277      | L55 6 | 5 90  | 140 | 26 | 36 1 | L7 1 | 13 | 10                | 3         |
| R0100203-3 8717365098833 | 3 1        | 3                  | 1            | PIH/H100-1000KG-3M | 6.3 x 19.1       | 5.0 x 23.6       | 303                     | 25.5 | 303      | L60 6 | 9 91  | 160 | 30 | 43 2 | 22 1 | 16 | 13                | 3         |
| R0100207-3 8717365115011 | L 2        | 3                  | 1            | PIH/H100-2000KG-3M | 8.0 x 24.2       | 5.0 x 23.6       | 379                     | 34   | 379      | L83 8 | 3 100 | 215 | 38 | 53 2 | 29 2 | 22 | 22                | 3         |

# Blueprint