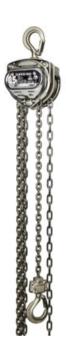

## PIH/H100 Cleanroom hand chain hoist

## **Product information**

The Rema® PIH / H100 cleanroom manual chain hoist is a robust hoist that is suitable for use in clean rooms.

### Properties

- Cover chrome-plated.
- Side plates nickel plated.
- Top and bottom hooks nickel plated and have safety latches.
- In case of overload, the hooks will gradually bend and do not suddenly break off.
- Nuts and base discs of stainless steel.
- · Hand chain made of stainless steel.
- Load chain nickel plated.