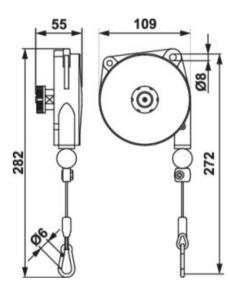

## Blueprint

#### Applications

• For working with small pneumatic and electric drills and screwdrivers, measuring instruments etc.

Marking: CE-marked

| Part code | GTIN No.      | Model | Length<br>m | Max. working load<br>kg | Weight<br>kg | Delivery time |
|-----------|---------------|-------|-------------|-------------------------|--------------|---------------|
| R0629311  | 8717365000010 | 9311  | 1.6         | 0.4-1                   | 0.6          | 3             |
| R0629312  | 8717365000027 | 9312  | 1.6         | 1-2                     | 0.6          | 3             |
| R0629313  | 8717365000034 | 9313  | 1.6         | 2-3                     | 0.7          | 3             |