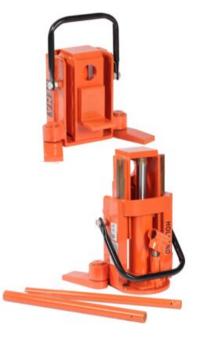

## **RMV hydraulic toe jacks**

| Г    |                                                                 |
|------|-----------------------------------------------------------------|
|      | EMA®                                                            |
| Prop | lies                                                            |
|      | Robust steel construction in combination with a hydraulic jack. |
|      | Overload protection.                                            |
| •    | Very low claw height.                                           |
| •    | Claw adjustable in 3 positions.                                 |
| •    | Rotating footrests.                                             |
| •    | Carrying handle.                                                |
| Appl | tion                                                            |
|      | When moving heavy machinery.                                    |

| Part Code | GTIN No.      | WLL<br>ton | Lifting height<br>m | Model | Minimum height of fork<br>mm | Construction height<br>mm | Weight<br>kg | Delivery time |
|-----------|---------------|------------|---------------------|-------|------------------------------|---------------------------|--------------|---------------|
| R1803030  | 8717365008511 | 3          | 0.16                | RMV-3 | 20                           | 245                       | 22           | 3             |
| R1803080  | 8717365008528 | 8          | 0.18                | RMV-8 | 25                           | 265                       | 28           | 3             |