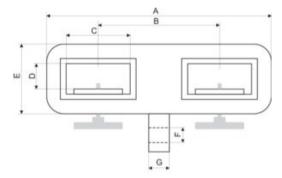

| Part code | GTIN No.      | WLL<br>ton | Model    | A<br>mm | B<br>mm | C<br>mm | D<br>mm | E<br>mm | F<br>mm | G<br>mm | Weight<br>kg | Delivery time |
|-----------|---------------|------------|----------|---------|---------|---------|---------|---------|---------|---------|--------------|---------------|
| R3963501  | 8717365021862 | 1          | HTH-1000 | 437     | 255     | 135     | 55      | 116     | 24      | 16      | 14           | 3             |
| R3963503  | 8717365021879 | 2.5        | HTH-2500 | 657     | 450     | 145     | 60      | 140     | 27      | 20      | 25           | 3             |
| R3963505  | 8717365098208 | 5          | HTH-5000 | 600     | 420     | 180     | 100     | 175     | -       | -       | 46           | 3             |