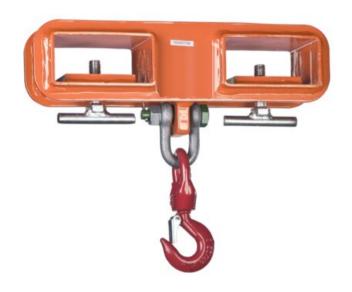

# **Forklift hook REMA HTH**

### Properties

- Make a mobile crane of your fork-lift truck.
- Screw clamps on the forks for safety.
- Included swivel hook (Grade 8).