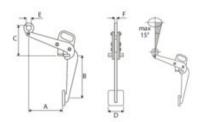

Marking: According to standard, CE-marked Standard: EN 13155, EN 12100

Safety factor: 4

| Part Code | GTIN No.      | WLL<br>ton | Model   | A<br>mm | B<br>mm | C<br>mm | D<br>mm | E<br>mm | F<br>mm | Weight<br>kg | Delivery time |
|-----------|---------------|------------|---------|---------|---------|---------|---------|---------|---------|--------------|---------------|
| R3308003  | 8717365015021 | 0.5        | CVB-0.5 | 305     | 434     | 330     | 100     | 50      | 10      | 7.1          | 3             |

## Blueprint