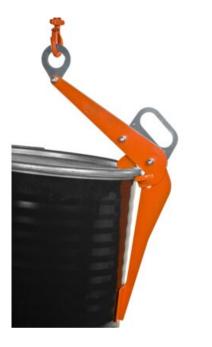

## **Barrel clamp CVB**

Product information

## Properties:

- Intended for safe lifting and handling of barrels allowing the lifted barrel to be held steadily in the vertical position.
- Easily operable locking mechanism.
- Complete with suspension eye.

Marking: According to standard, CE-marked Standard: EN 13155, EN 12100

Safety factor: 4

| Part Code | GTIN No.      | WLL<br>ton | Model   | A<br>mm | B<br>mm | C<br>mm | D<br>mm | E<br>mm | F<br>mm | Weight<br>kg | Delivery time |
|-----------|---------------|------------|---------|---------|---------|---------|---------|---------|---------|--------------|---------------|
| R3308003  | 8717365015021 | 0.5        | CVB-0.5 | 305     | 434     | 330     | 100     | 50      | 10      | 7.1          | 3             |