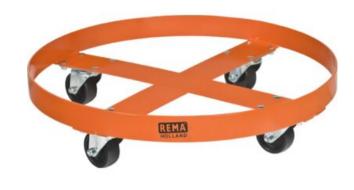

## **Steel barrel dolly DD**

## **Product information**

A simple aid for handling steel barrels of 210 liter.

## Properties

- Frame welded from steel band.
- Steer wheels with zinc-coated brackets.
- The threads of wheels are of oil- and water-resistant.
- Zinc-coated bolts and nuts.

Marking: According to standard, CE-marked