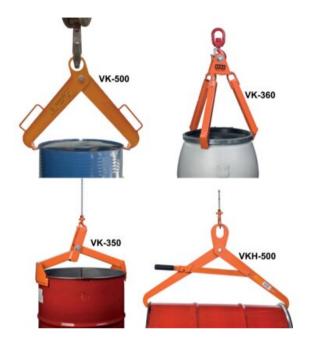

## VK barrel clamp

Product information

## Properties

- VK-350 type for steel barrels.
- VK-360 type for open and tightly closed steel barrels and plastic barrels with L- or X-rings.
- VK-500 type for open or closed steel barrels.
- VKH-500 for horizontal transport of steel barrels.
- Simply useable with a hoist or lifting hooks.

Marking: According to standard, CE-marked Standard: EN 12100, EN 13155

| Part code | GTIN No.      | WLL<br>ton | Model   | Weight<br>kg | Delivery time |
|-----------|---------------|------------|---------|--------------|---------------|
| R3308101  | 8717365022036 | 0.35       | VK-350  | 9.5          | 3             |
| R3308103  | 8717365022043 | 0.36       | VK-360  | 4.5          | 3             |
| R3308105  | 8717365022050 | 0.5        | VK-500  | 5            | 3             |
| R3308107  | 8717365024795 | 0.5        | VKH-500 | 7.6          | 3             |