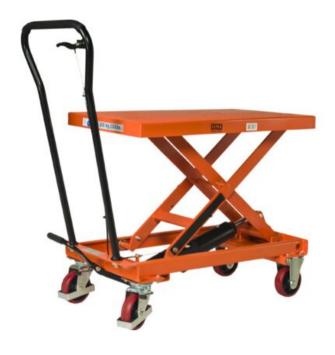

## Manually operated mobile lifting table

## **Product information**

The ergonomic solution for bringing parts and tools to work height when working on machines.

Type HT: hand-operated lifting table.

Type D: double scissors for even more lift height.

## **Properties**

- Hydraulic system provides for a higher level of safety.
- Foot pedal for lifting.
- Controllable descent rate by means of control lever.
- REMA movable lifting tables are fitted with two fixed wheels and two steer wheels with brake.
- HT-15 is equipped with foldable push handle, other types have fixed push handle.