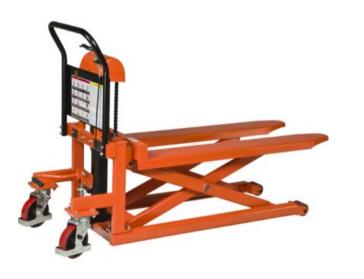

## **HC Skid lifter**

Product information

With the supplied plate table, these pallet trucks can be converted to lifting tables with one movement of the hand.

## Properties

- Combination of pallet truck and lift table.
- Ideal for your loading and unloading operations.
- Continious-welded heavy steel frame and forks handle haevy loads with ease.
- Easy-to-use control lever, plus two parking brakes on steering wheels.
- A steering handle on 1000 kg models for easier and comfortable turning.

## **Technical specifications**

- lifting height max. 835 mm.
- Dimensions steering wheel 150 x 40 mm Polyurethane.
- Dimensions fork roller 72 x 68 mm Polyurethane.

Marking: According to standard, CE-marked Standard: EN 1757-4, EN 1570