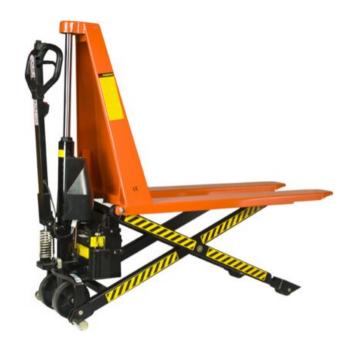

## PTH-E electric high lifter

## **Properties**

- Manoeuvrability of pallet trucks combined with the lifting height of scissors tables.
- By means of supports, high stability even at highest position.
- Lifting height per movement: 15 mm.
- Steering wheels : polyurethane.
- Fork rollers : polyurethane 82 mm.
- Lifting height: 85 to 800 mm.

## Electric properties:

- Battery: 60 Ah/12Vdc.
- Included battery charger.
- Full charge about 60 x lifting.
- Can also lift manually.

Marking: According to standard, CE-marked

Standard: EN 1175-1

| Part code | GTIN No.      | Model | Width of forks<br>mm | Minimum height of fork<br>mm | Max. lifting height<br>mm | Dimensions<br>L x W x H mm | Version of fork roller | Dimensions<br>mm | Colour | Weight<br>kg | Delivery time |
|-----------|---------------|-------|----------------------|------------------------------|---------------------------|----------------------------|------------------------|------------------|--------|--------------|---------------|
| R3401053  | 8717365016219 | PTH-E | 160                  | 85                           | 800                       | 1600 x 580 x 1300          | Single                 | 1190 x 580       | Orange | 150          | 3             |