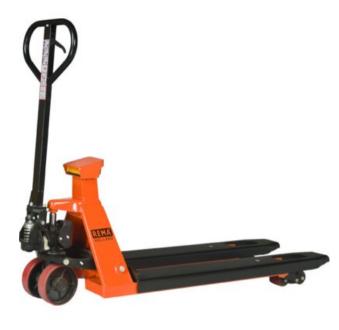

## **PTW** weighing pallet truck

Product information

## REMA®

PTW weighing pallet trucks are supplied with an European digital read-out unit.

## Properties

- Digital read-out unit.
- 4 measurement points in forks.
- Accuracy approximately, 0.1% (approx. 2 kg at 2,000 kg).
- $\bullet~$  LED display with 18 mm high digits, scale division 1 kg.
- Power supply: 4 AA batteries.
- Duration of batteries is approx 1 year based on daily use
- Steering wheels : polyurethane.
- Temperature : -1 tot +4° C.
- Automatic power economy mode, to save battery.
- Design according to IP 65 (Nema 4) A3-type.