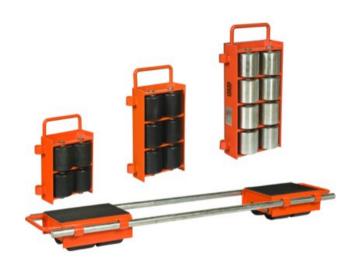

## **REMA TRW roller skates**

## **Product information**

Roller skates can be joined by means of two connecting rods. Roller skates are supplied in pairs incl 2 connecting rods.

Marking: According to standard, CE-marked

Standard: EN 12100

| Part code | GTIN No.      | Model   | Number of wheels | Wheels | Wheel size<br>mm | Dimensions<br>L x W x H mm | Weight<br>kg | Delivery time |
|-----------|---------------|---------|------------------|--------|------------------|----------------------------|--------------|---------------|
| R4250011  | 8717365019562 | TRW-60  | 8                | nylon  | 85 x 90          | 315 x 200 x 115            | 30           | 3             |
| R4250013  | 8717365019579 | TRW-120 | 12               | nylon  | 85 x 90          | 420 x 200 x 115            | 38           | 3             |
| R4250015  | 8717365019586 | TRW-240 | 16               | steel  | 83 x 85          | 490 x 220 x 115            | 65           | 3             |