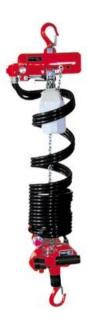

### **Product information**

Air chain hoist for material handling 250 kg.

These types Red Rooster Compact pneumatic driven Hoist are very suitable for "Material-Handling". The pendant control is direct on the lower hook so the operator can control and position the load easy and direct. The perfect solution for horizontal movements is the combination with a push trolley.

#### Standard features:

- · Pendant control direct on the lower hook.
- Optimum load control, very precise positioning.
- One-hand control.
- Soft start and stop, no shock movements.
- Handle can be positioned for left-hand or righthand operation.
- Endstop system.