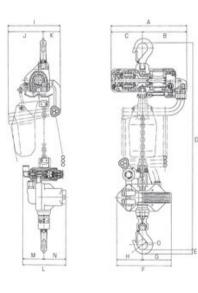

#### Recommended:

We strongly recommend using an air handling unit, e.g. from SMC (offered separately).

Marking: CE-marked

| Part code W     | /LL Liftin<br>on heigl<br>m | 5 71 | Lowering<br>speed with<br>load<br>m/min | Air consumption<br>lowering (I/sec) | Lifting speed<br>with max.load<br>m/min | •  | • . |      |   |     |        |        |    |       |      |      |       |    |     |    |       | Delivery<br>n time |  |
|-----------------|-----------------------------|------|-----------------------------------------|-------------------------------------|-----------------------------------------|----|-----|------|---|-----|--------|--------|----|-------|------|------|-------|----|-----|----|-------|--------------------|--|
| 5601TCR250ME 0. | .25 3                       | TCR- | 16                                      | 13                                  | 8                                       | 11 | 19  | 11.7 | 1 | 286 | 174 1: | 12 837 | 15 | 194 1 | 02 9 | 2 18 | 4 123 | 61 | 152 | 74 | 78 36 | 30                 |  |

## Blueprint