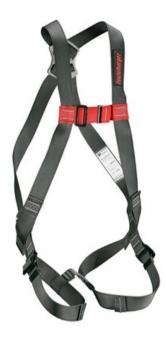

## **Harness C2 SIMPLE**

## Properties:

- 1 suspension eye at the backside.
- Webbing width; 45 mm.
- Adjustable and easily-opening thigh loops.
- Max. load 100 kg.

## Application

• This harness is easy to apply to roofers, carpenters, plumbers, steel construction workers.

Marking: According to standard, CE-marked

Standard: EN 361

| Part code | GTIN No.      | WLL<br>ton | Size     | Model     | Weight<br>kg | Delivery time |
|-----------|---------------|------------|----------|-----------|--------------|---------------|
| R1730021  | 8717365179426 | 0.1        | One Size | C2 Simple | 0.9          | 3             |