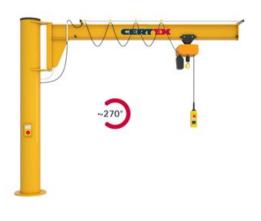

## **Column Mounted Jib Crane ASSISTENT AS**

## **Product information**

Column mounted slewing jib crane for indoor/outdoor use.

The Vetter ASSISTENT slewing jib crane is a versatile workplace crane with a capacity of up to 2.000 kg. The compact design means that the crane is perfectly suitable for small and narrow workspaces.

Jib design: Low-profile.

Advantages:

- High effective hook height
- Machine feeding with exact positioning
- Compact design
- Optional electrical slewing gear
- Outdoor use is possible

Contact our crane department for more information.