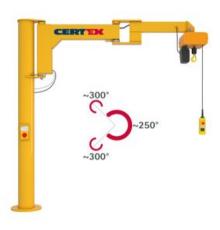

## **Product information**

Column mounted slewing jib crane for indoor use.

The Vetter BOY jib handling crane with foldable jib arm is designed for safe and quick handling of small tools, parts etc. up to 250 kg. The articulating jib arm enables you to easily and precisely reach every corner of the workplace – the crane virtually slews around the corner.

## Advantages:

- Foldable jib arm
- · Large effective lifting height
- Compact design
- Easy slewing
- Can be mounted on a machine

Contact our crane department for more information.

Marking: According to standard, CE-marked