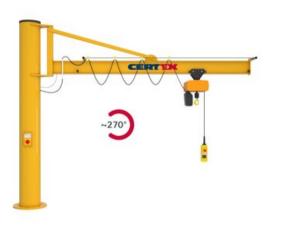

## Column Mounted Jib Crane PRAKTIKUS PS

## Product information

Column mounted slewing jib crane for indoor/outdoor use.

The Vetter PRAKTIKUS slewing jib crane is a cost-effective basic crane with a capacity up to 2.000 kg. The overbraced design and lightweight jib arm enable especially easy slewing of the crane. **Jib design:** Overbraced.

Advantages:

- Cost-effective
- Easy slewing
- Outdoor use possible
- Broad range of fastening options

Contact our crane department for more information.

Marking: According to standard, CE-marked Standard: EN 13001