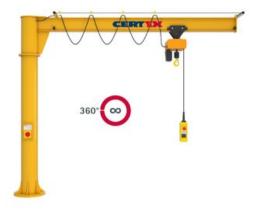

## **Product information**

Column mounted slewing jib crane for indoor use.

The Vetter PRIMUS slewing jib crane is a compact crane with infinite slewing range. It can be used in any workplace - also in small spaces and it is suitable to handle capacities up to 1.000 kg.

## Advantages:

- Large effective lifting height
- Infinite slewing by 360°
- Compact design
- Easy slewing
- Small stop clearance for max utilization of effective outreach
- Can be mounted directly on a machine