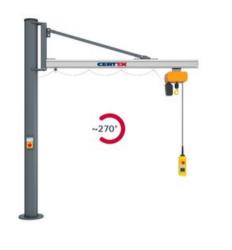

## **Column Mounted Jib Crane UNILIFT US**

## **Product information**

Column Mounted slewing jib crane with light profile for indoor use.

The Vetter UNILIFT jib crane is a smooth-running crane with aluminium jib arm. You can use it for easy, safe and quick handling of small loads up to 500 kg.

Jib design: Overbraced.