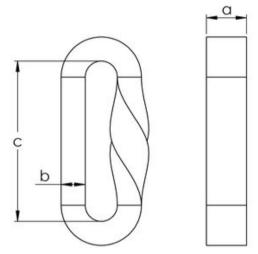

Marking: Manufacturer ID, chain diameter, traceability code, steel grade, item code and origin

Temperature range: -60°C up to 70°C.

| Part Code       | LC<br>kN | Link size<br>mm | Layers | Elongation at MBL | Links per meter | a<br>mm | b<br>mm | c<br>mm | Weight<br>kg/m | Delivery time |
|-----------------|----------|-----------------|--------|-------------------|-----------------|---------|---------|---------|----------------|---------------|
| 7061FCHLASH1525 | 98.1     | 15x25           | 8      | 5 %               | 10              | 25      | 15      | 100     | 0.58           | 10            |