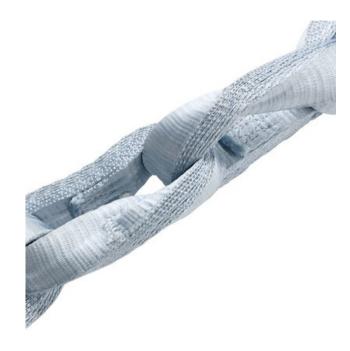

## **Product information**

Green Pin Tycan<sup>®</sup> Lashing Chain has been created from the world's strongest man-made fibre, and is a link chain that has all the performance and flexibility of steel chain but is a fraction of the weight. It is extremely safe to use, non-corrosive, non-conductive and completely waterproof.

- Soft and eight times lighter than steel
- Extremely strong, made from Dyneema®
- Safer for staff
- Minimizes damage to vulnerable cargo
- Next generation lashing equipment
- Floats on water

Material: 100% Dyneema®; layers of webbing in a Mobius twist with stitching on each side.