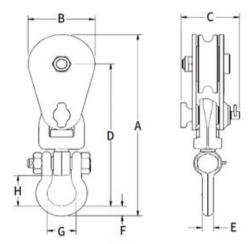

Material: Forged steel.
Marking: CE-marked

| Part Code    | Rope Ø range<br>mm | WLL<br>ton | Sheave dia.<br>mm | Bearing Code | A<br>mm | B<br>mm | C<br>mm | D<br>mm | E<br>mm | F<br>mm | G<br>mm | H<br>mm | Delivery time |
|--------------|--------------------|------------|-------------------|--------------|---------|---------|---------|---------|---------|---------|---------|---------|---------------|
| 424101500140 | 19-22              | 15         | 203               | ВВ           | 584     | 206     | 129     | 437     | 38      | 44      | 79      | 79      | 30            |
| 424101500145 | 19-22              | 15         | 203               | RB           | 584     | 206     | 129     | 437     | 38      | 44      | 79      | 79      | 30            |
| 424101500146 | 19-22              | 15         | 254               | ВВ           | 629     | 257     | 129     | 456     | 38      | 44      | 79      | 79      | 30            |
| 424101500147 | 19-22              | 15         | 254               | RB           | 629     | 257     | 129     | 456     | 38      | 44      | 79      | 79      | 30            |

## Blueprint