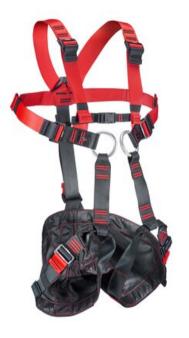

## Harness GRANIT Light

## Properties

- 2 aluminum rings on the front, always use together.
- Integrated seating area.
- Infinitely adjustable by means of clamp buckles.
- The belt is closed automatically (excl.) By hooking a carabiner into 2 attachment eyes.
- Band width 45 mm.
- Maximum load harness 130kg.
- Universal.

## Application

- For work that requires a longer time in the belt.
- In silos, crane cabins, salvage work at height, etc.

Marking: According to standard, CE-marked Standard: EN 1497, EN 361

| Part Code | GTIN No.      | WLL<br>ton | Size     | Model        | Weight<br>kg | Delivery time |
|-----------|---------------|------------|----------|--------------|--------------|---------------|
| R1730012  | 8717365179433 | 0.13       | One Size | GRANIT light | 1.15         | 3             |