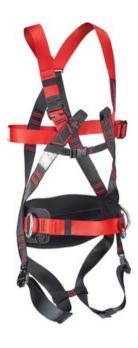

## Harness ERGO Click plus (EN 361)

## Properties

- Quick to put on as a jacket.
- 2 polyester catching eyes at the front always use together.
- 1 steel D-ring collection eye at the rear.
- Integrated hip belt with 2 positioning eyes.
- Infinitely adjustable by means of clamp buckles.
- Hip belt is upholstered for optimal support.
- · Continuous supporting chest strap.
- Easy to open leg loops by means of quick click system.
- Good wearing comfort.
- Webbing width 45 mm.
- Maximum load harness 130 kg.
- Universal.

## Application

• In activities where the presence of double connecting means

Marking: According to standard, CE-marked

Standard: EN 361, EN 358

| Part code | GTIN No.      | WLL<br>ton | Size      | Size     | Model                   | Weight<br>kg | Delivery time |
|-----------|---------------|------------|-----------|----------|-------------------------|--------------|---------------|
| R1730100  | 8717365110726 | 0.13       | Universal | One Size | PSA Ergo click plus SSS | 1.25         | 3             |