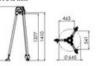

Standard: EN 795

| Part Code | GTIN No.      | WLL<br>ton | Length<br>m | Model        | Spread position<br>mm | Height<br>mm | Weight<br>kg | Delivery time |
|-----------|---------------|------------|-------------|--------------|-----------------------|--------------|--------------|---------------|
| R1790401  | 8717365008450 | 0.3        | 2,500       | IK2/1000 Alu | 645 - 2207            | 1480 - 2554  | 24           | 30            |

## **Blueprint**

Transport length: 1611 mm o Transport: 374 mm

Position 1 Height min. : 1590 mm ø min : 645 mm

Height max.: 2594 mm ø max: 1010 mm

Position 2

Height min.: 1552 mm o min: 958 mm

Height max.: 2526 mm ø max: 1561 mm

Position 3

Height min.: 1480 mm ø min: 1326 mm

Height max.: 2400 mm ø max: 2207 mm