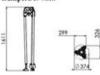

## **Blueprint**

Transport length: 1611 mm o Transport: 374 mm

Position 1 Height min. : 1590 mm ø min : 645 mm

Height max.: 2594 mm ø max: 1010 mm

Position 2

Height min.: 1552 mm o min: 958 mm

Height max.: 2526 mm ø max: 1561 mm