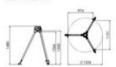

## **Blueprint**

Transport length: 1611 mm o Transport: 374 mm

Position 1 Height min. : 1590 mm ø min : 645 mm

Height max.: 2594 mm ø max: 1010 mm

Position 2

Height min.: 1552 mm o min: 958 mm

Height max.: 2526 mm ø max: 1561 mm