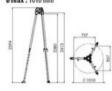

## **Blueprint**

Transport length: 1611 mm o Transport: 374 mm

Position 1 Height min. : 1590 mm ø min : 645 mm

Height max.: 2594 mm ø max: 1010 mm

Position 2

Height min.: 1552 mm o min: 958 mm

Height max.: 2526 mm ø max: 1561 mm

Position 3

Height min.: 1480 mm ø min: 1326 mm

Height max.: 2400 mm ø max: 2207 mm