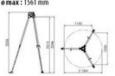

Position 3

Height min.: 1480 mm ø min: 1326 mm

Height max.: 2400 mm ø max: 2207 mm