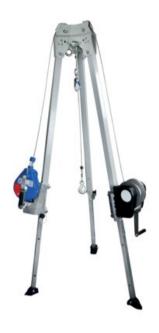

## Aluminum tripod (excl. fall stop arrester and winch)

## **Product information**

This aluminum tripod is an ideal way of suspension for working in silos, tanks, ditches etc. When combined with a fall stop arrester with a winch, it allows a controlled lowering of persons or in case of emergency, quick pulling up.

## Optional

- Man-riding or Hand winch (1790509)
- Load winch IKLW 300 (1790510)
- Mounting plate for 41-54W winch (1790511)
- VFall arrest lanyard HRA (1790301)

Marking: According to standard, CE-marked