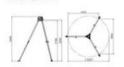

## **Blueprint**

Transport length: 1611 mm o Transport: 374 mm

Position 1 Height min. : 1590 mm ø min : 645 mm

Height max.: 2594 mm ø max: 1010 mm

Position 2

Height min.: 1552 mm o min: 958 mm

Height max.: 2526 mm ø max: 1561 mm