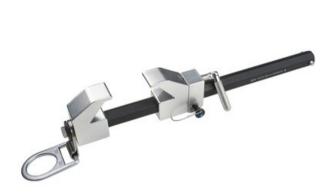

## **EAP clamp**

## **Product information**

The EAP clamp is used as a point of contact for fall protection systems. the clamp can be mounted on various I-profiles.

## **Properties**

- Rack and pinion made of aluminum.
- Suspension eye is made of high-quality steel alloy.
- Adjustable in various widths.
- Maximum load 140 kg

Marking: According to standard, CE-marked

Standard: EN 795-B

| Part code | GTIN No.      | WLL<br>ton | Max. number of persons | Model     | Opening<br>mm | Weight<br>kg | Delivery time |
|-----------|---------------|------------|------------------------|-----------|---------------|--------------|---------------|
| R1731803  | 8717365181085 | 0.14       | 1                      | EAP-clamp | 63.5 - 305    | 2.54         | 3             |