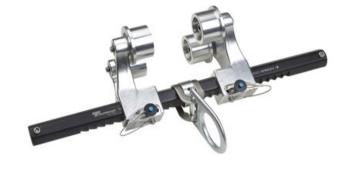

## **EAP trolley**

## **Product information**

The EAP trolley is used as a mobile stop point for fall protection systems. the trolley can be mounted on various I-profiles.

## Properties

- Rack and pinion made of aluminum.
- Suspension eye is made of high-quality steel alloy.
- Wheels are equipped with ball bearings.
- Adjustable in various widths.

Marking: According to standard, CE-marked