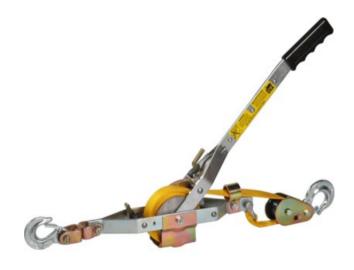

## **MDWS Band Puller**

## **Product information**

The flexible belt prevents damage to the material and controls the load.

## **Properties**

- Safety factor 4.
- Hooks equipped with safety latches.
- Anti-slip safety handle.
- Non-conducting properties.
- Safe workload only with horizontal use.

**Note:** Before use, check steel wire rope and flexible sheath for damages. Before use, check suspension and/or load hooks for tilting and for missing safety latches. Never use an extension pipe on the lever to exert a higher force on the puller.