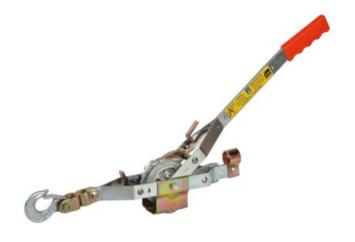

## **MDA Rope puller**

## **Product information**

Lightweight and extremely robust POWER PULLER. Ideally suited for assembly work. With many application possibilities when it comes to pulling, lashing and tensioning.

## **Properties**

- · Safety factor 4.
- · Hooks equipped with safety latches.
- Anti-slip safety handle.
- Non-conducting properties.
- Safe workload only with horizontal use.