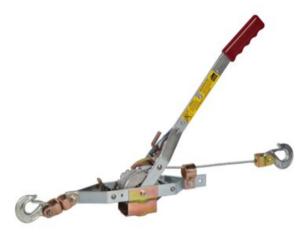

## **MD Power Puller**

## **Product information**

Lightweight POWER PULLER. With many applications when it comes to pulling, lashing and tensioning.

## **Properties**

- Safety factor 4.
- Hooks equipped with safety latches.
- Anti-slip safety handle.
- Safe workload only with horizontal use.