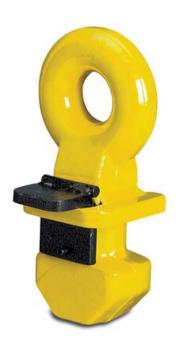

## **Container Lifting Lug CLT Grade 8**

## **Product information**

Container lifting lug set for lifting of standard containers in the corner fittings on top. Only for vertical lifting slings. A set contains 4 lugs and are to be used together with a lifting beam. The lugs suits standard ISO corner boxes.

**Features:** Provided with barrier which locks in the corner fittings after the lug is rotated 90° which prevent the lug to unhook. No part of the lug is outside the containers sides.

Material: Alloy steel.

Marking: CE-marked

Temperature range: -40°C up to +100°C

Warning: Do not use with 4-leg slings. Only for straight lifting.

Safety factor: 4:1

Grade: 8

| Part Code | Code   | WLL<br>ton | EWL<br>mm | A<br>mm | G<br>mm | K<br>mm | L<br>mm | S<br>mm | T<br>mm | Weight<br>kg | Delivery time |
|-----------|--------|------------|-----------|---------|---------|---------|---------|---------|---------|--------------|---------------|
| 4298CLT56 | CLT-56 | 56         | 160       | 123     | 101     | 57      | 160     | 39      | 45      | 32           | 30            |