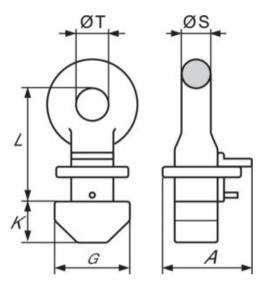

Marking: CE-marked

Temperature range: -40°C up to +100°C

Warning: Do not use with 4-leg slings. Only for straight lifting.

Safety factor: 4:1

Grade: 8

| Part Code | Code   | WLL<br>ton | EWL<br>mm | A<br>mm | G<br>mm | K<br>mm | L<br>mm | S<br>mm | T<br>mm | Weight<br>kg | Delivery time |
|-----------|--------|------------|-----------|---------|---------|---------|---------|---------|---------|--------------|---------------|
| 4298CLT56 | CLT-56 | 56         | 160       | 123     | 101     | 57      | 160     | 39      | 45      | 32           | 30            |

## Blueprint