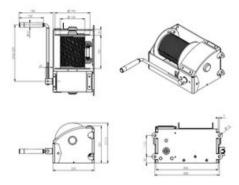

crank
- suitable for wall mounting
- 1 layer of paint

## Options:

- 2 drum compartment (2D)
- increase of drum to store more rope

Marking: According to standard, CE-marked

Standard: EN 17206

Note: Wire ropes must be ordered separately

Warning: The transport (lifting) of persons is forbidden!

Safety factor: 8:1

| Part Code       | WLL<br>ton | Model  | Rope capacity<br>m | Rope diameter<br>mm | Weight<br>kg | Delivery time |
|-----------------|------------|--------|--------------------|---------------------|--------------|---------------|
| 501300030000590 | 0.3        | TW300  | 10                 | 6                   | 21           | 10            |
| 501300030000594 | 0.3        | TW300L | 20                 | 6                   | 25           | 10            |

## Blueprint