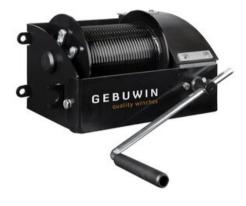

## **Product information**

The theatre winch is a high-quality and also safe winch that has been specially developed for the theatre and entertainment industry.

- the worm gear transmission has a natural braking effect
- · closed gearbox to prevent accidents
- grooved drum for single-layer storage of wire rope
- two load pressure brakes with double ratchet system for safe stable hold of the load in any position
- equipped with a spring loaded pressure roller for smooth winding on the drum
- cable outlet upwards and downwards
- double wire rope fastening for extra safety
- · adjustable and secured crank
- suitable for wall mounting
- 1 layer of paint