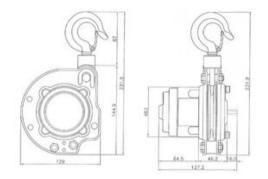

------------|---------------------|------------------------|-----------------|-------|--------------|---------------|
| 501300030000620 | 0.3        | 12                  | 6                      | 1               | PM300 | 5            | 10            |
| 501300060000620 | 0.6        | 12                  | 3                      | 2               | PM600 | 6            | 10            |

### **Technical data**

Maximum loading capacity at wheeled traction on a plane surface depending on the slope

| Gradient | PM300 | PM600 |  |  |
|----------|-------|-------|--|--|
| Gradient | kg    | kg    |  |  |
| 6°       | 1500  | 3000  |  |  |
| 12°      | 975   | 1950  |  |  |
| 16°      | 825   | 1650  |  |  |
| 27°      | 585   | 1170  |  |  |
| 35°      | 450   | 900   |  |  |

## Blueprint