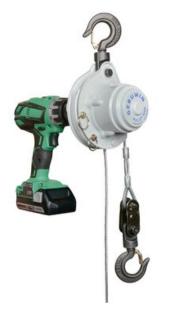

# Pulley Man PM300-600

#### **Product information**

The Pulley Man, with its 4 kg, is easy to carry. This winch can be installed in three ways, rotates 360 degrees and has an infinite cable.

- Light weight and portable
- Suitable to lift loads up to 600 kg (PM600)
- Suitable to pull loads up to 3000 kg
- Can be used with a cordless drill and power drill
- Possible to rotate the load 360°
- Cable length unlimited in traction.
- Cable length limited to 50 m in lifting (beyond 12 m, loss of 10% of lifting force per 10 m section).
- Standard rope length 12 meters
- Patented self-braking reduction brake
- 1 layer of paint

#### Marking: CE-marked

Note: Cordless drill or power drill purchased separately

| Part Code       | WLL<br>ton | Lifting height<br>m | Lifting speed<br>m/min | Number of falls | Model | Weight<br>kg | Delivery time |
|-----------------|------------|---------------------|------------------------|-----------------|-------|--------------|---------------|
| 501300030000620 | 0.3        | 12                  | 6                      | 1               | PM300 | 5            | 10            |
| 501300060000620 | 0.6        | 12                  | 3                      | 2               | PM600 | 6            | 10            |