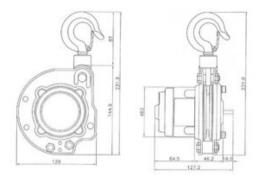

alls | Weight<br>kg | Delivery time |
|--------------|------------|---------------------|------------------------|-----------------|--------------|---------------|
| 509877410004 | 0.3        | 12                  | 6                      | 1               | 9.5          | 20            |
| 509877410005 | 0.6        | 12                  | 3                      | 2               | 10           | 20            |

### **Technical data**

Maximum loading capacity at wheeled traction on a plane surface depending on the slope

| Gradient | PM300 | PM600 |  |
|----------|-------|-------|--|
| Gradient | kg    | kg    |  |
| 6°       | 1500  | 3000  |  |
| 12°      | 975   | 1950  |  |
| 16°      | 825   | 1650  |  |
| 27°      | 585   | 1170  |  |
| 35°      | 450   | 900   |  |

## Blueprint