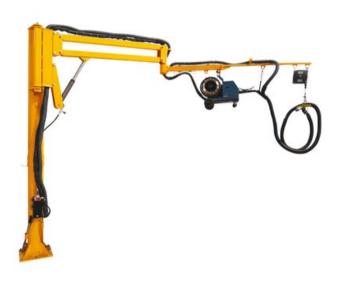

## **Product information**

Fixed and adjustable pillar jib cranes reel holder.

- Pillar jib crane for indoor use
- Main arm: partial rotation 245°
- Secondary arm : partial rotation 290°
- Cablofil provided for passage of beams
- Pivot between the two hollow arms, for passing beams
- For the adjustable version (PFSDR), fitted with an hydraulic cylinder and manual pump
- Protection: polyester powder painting 60 microns C2
- Anthracite gray finish RAL 7016