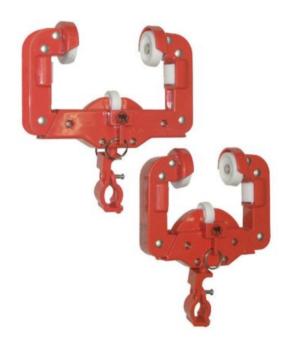

## **RKL Elephant round cable trolley**

## **Product information**

Elephant round cable trolleys are designed to relieve round power cables on cranes so that they do not hang down along the track. Cable sagging approx. 60 to 1000 mm.

## **Properties**

• Easy and simple to mount on a monorail, wall or column crane.

## Types

- RKL 75-125 for rail or beam profile width from 75 to 125 mm.
- RKL 125-175 for rail or beam profile width from 125 to 175 mm.

Marking: CE-marked

| Part Code | GTIN No.      | Model      | Profile type | For cable | Weight<br>kg | Delivery time |
|-----------|---------------|------------|--------------|-----------|--------------|---------------|
| R4023003  | 8717365023705 | RKL75-100  | 75-100       | 17-24     | 0.4          | 3             |
| R4023005  | 8717365023712 | RKL125-150 | 125-150      | 17-24     | 0.5          | 3             |