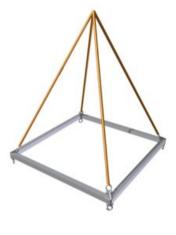

## **Product information**

 $\textbf{General:} \ \ \textbf{Demountable lifting beams in aluminium.} \ \ \textbf{The beams are easily assembled and disassembled.} \ \ \textbf{Each beam is delivered in its}$ 

entirety. The beams can be provided with other accessories such as hooks, wire rope slings, chain slings or textile slings.

Design: Aluminium spacers for light weight. The corners can be fixated to two of the spacers for easy assembly/disassembly.

Proof: 2 x WLL according to EN 131 55

Marking: According to Machinery Directive 2006/42/EG

Finish: Steel details are galvanized, no other surface treatment is made.

Note: Smaller sizes are made upon request. Short side must always be 80% of the long side.