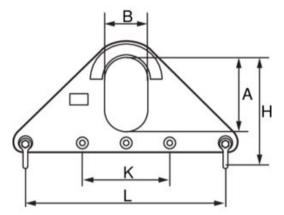

| Part Code    | WLL<br>ton | Shackle | A<br>mm | B<br>mm | H<br>mm | K<br>mm | L<br>mm | Weight<br>kg | Delivery time |
|--------------|------------|---------|---------|---------|---------|---------|---------|--------------|---------------|
| 620566700209 | 2          | 11.311  | 250     | 150     | 340     | 290     | 700     | 13           | 49            |
| 620566700409 | 4          | 11.311  | 250     | 150     | 360     | 290     | 700     | 20           | 49            |
| 620566700609 | 6          | 11.311  | 250     | 150     | 375     | 290     | 700     | 31           | 49            |
| 620566701009 | 10         | 11.311  | 300     | 180     | 460     | 360     | 870     | 55           | 49            |
| 620566701509 | 15         | 11.311  | 300     | 180     | 490     | 360     | 870     | 74           | 49            |
| 620566702009 | 20         | 11.311  | 300     | 180     | 525     | 360     | 870     | 100          | 49            |

## Blueprint