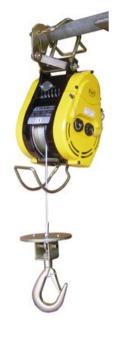

## **Baby Winch CWS-300**

**Product information** 

Electrical winch with remote control for loads up to 300 kg.

- Lightweight and compact design: Allows easy installation.
- Upper hoisting limit switch: When rope disc touches the limit arm, hoisting is automatically stopped.
- Lower hoisting limit switch: Sensor arm automatically stops motor if the wire rope is under-wound.
- Mechanical ratchet brake: Double ratchet pawls brake provide instant and safe braking.
- Can operate on standard domestic power supply.
- Wire rope comes with a safety-latch weight hook.
- Emergency stop function switch is available upon request.