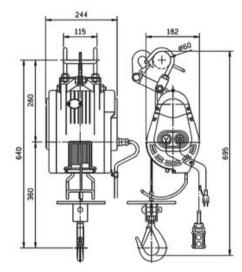

methods: For motor: Electromagnetic, for gear: Double mechanical ratchet. Remote control: Switch cord 10 m.

| Part Code  | Code    | Diameter<br>mm | Lifting height<br>m | Lifting capacity<br>kg wire rope top layer | Lifting speed first layer<br>m/min. | Lifting speed m/min Top layer | Motor rating | Weight<br>kg | Delivery time |
|------------|---------|----------------|---------------------|--------------------------------------------|-------------------------------------|-------------------------------|--------------|--------------|---------------|
| 5406CWS300 | CWS-300 | 4.8            | 24                  | 300                                        | 13                                  | 9                             | IP44         | 22.5         | 10            |

## Blueprint